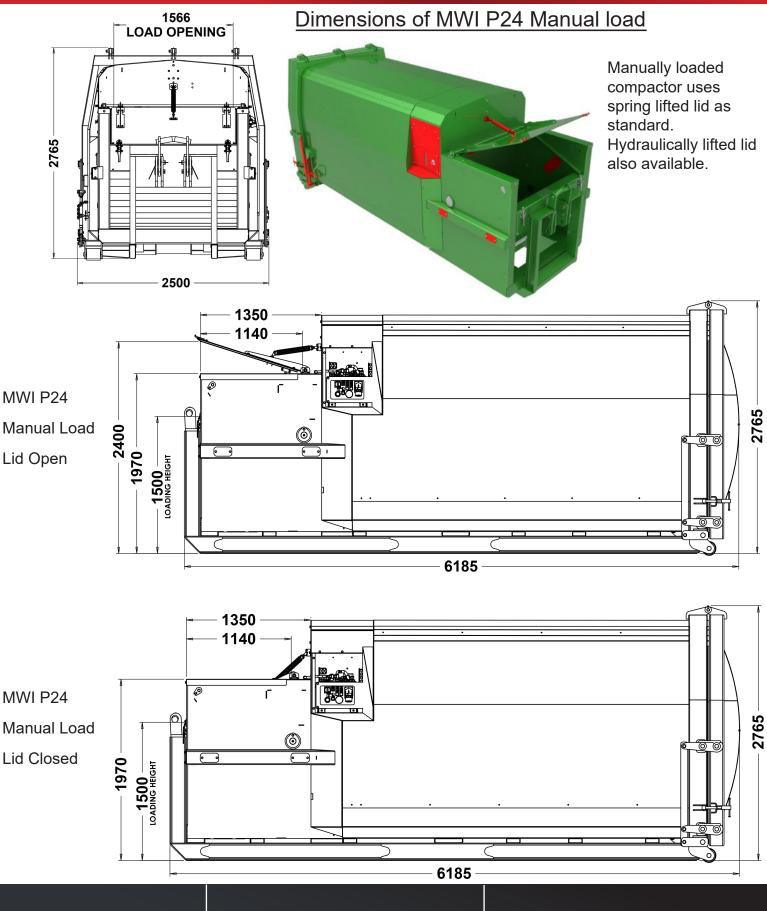

- Ideal for wet waste.
- Controls available on either side.
- Manual load or bin lift versions available.
- Intelli-Fill wireless connectivity.
- Optional deodorising system available.

| Model                                              | MWI P24      |
|----------------------------------------------------|--------------|
| Total Capacity (m <sup>3</sup> )                   | 24           |
| Container Capacity (m <sup>3</sup> )               | 20.5         |
| Charge Box Capacity (m <sup>3</sup> )              | 3.5          |
| Power Supply                                       | 415v 3 Phase |
| Motor Size (Kw)                                    | 5.5          |
| Machine Weight (Kg)                                | 6320         |
| Cycle Time (Seconds)                               | 30           |
| Maximum system pressure (Bar)                      | 200          |
| Ram Bore (mm)                                      | 110          |
| Force per Ram (Tonne)                              | 19           |
| Total Force Delivered (Tonne)                      | 38           |
| Compaction Face Area (m <sup>2</sup> )             | 0.36         |
| Maximum Head Face Pressure (Tonne/m <sup>2</sup> ) | 105          |
| Load Opening (mm)                                  | 1760x1360    |