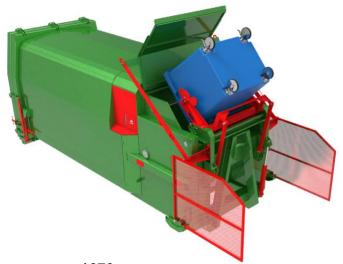

The MWI P24 is the ideal waste management solution for any business or organisation that deals or processes large volumes of wet waste material.

The twin ram powered pendulum in this compactor delivers pressure firmly on the waste. It is suitable for food, medical waste, organic waste or any type of waste high in liquid content.

- Ideal for wet waste.
- Controls available on either side.
- Manual load or bin lift versions available.
- Intelli-Fill wireless connectivity.
- Optional deodorising system available.

| Model                                              | MWI P24      |
|----------------------------------------------------|--------------|
| Total Capacity (m <sup>3</sup> )                   | 24           |
| Container Capacity (m <sup>3</sup> )               | 20.5         |
| Charge Box Capacity (m <sup>3</sup> )              | 3.5          |
| Power Supply                                       | 415v 3 Phase |
| Motor Size (Kw)                                    | 5.5          |
| Machine Weight (Kg)                                | 6320         |
| Cycle Time (Seconds)                               | 30           |
| Maximum system pressure (Bar)                      | 200          |
| Ram Bore (mm)                                      | 110          |
| Force per Ram (Tonne)                              | 19           |
| Total Force Delivered (Tonne)                      | 38           |
| Compaction Face Area (m <sup>2</sup> )             | 0.36         |
| Maximum Head Face Pressure (Tonne/m <sup>2</sup> ) | 105          |
| Load Opening (mm)                                  | 1760x1360    |