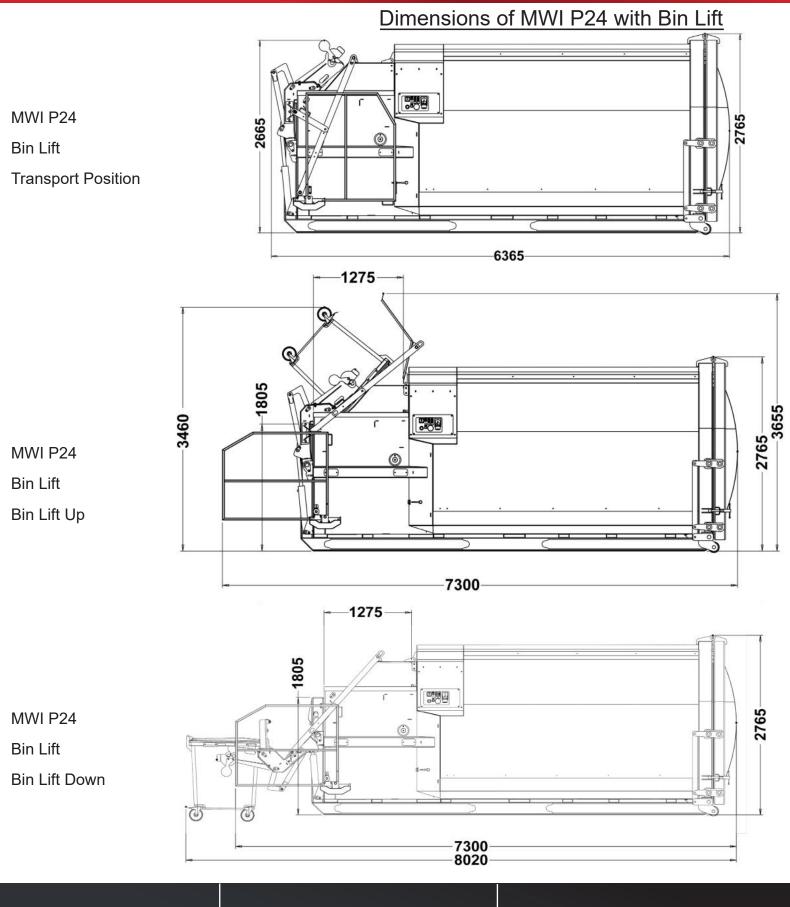

## **MWI P24** PORTABLE COMPACTOR

### **ENGINEERING SOLUTIONS FOR THE WASTE & RECYCLING INDUSTRIES**

The MWI P24 is a high capacity portable compactor designed for use with wet wastes. This compactor is built to the British CHEM standards meaning it can be lifted and transported by any CHEM compliant hook lift truck. The GPC P24 is built to last with quality steel used throughout to ensure the maximum possible longevity. The latest form of control system is used and features the Intelli-Fill remote monitoring and diagnostic system providing a number of useful features.