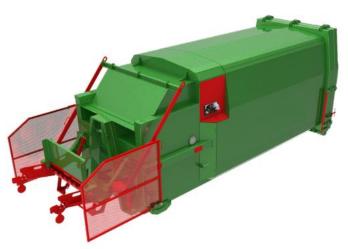

The MWI P24 is the ideal waste management solution for any business or organisation that deals or processes large volumes of wet waste material.

The twin ram powered pendulum in this compactor delivers pressure firmly on the waste. It is suitable for food, medical waste, organic waste or any type of waste high in liquid content.

- Ideal for wet waste.
- Controls available on either side.
- Manual load or bin lift versions available.
- Intelli-Fill wireless connectivity.
- Optional deodorising system available.

| Model                                              | MWI P24      |
|----------------------------------------------------|--------------|
| Total Capacity (m <sup>3</sup> )                   | 24           |
| Container Capacity (m <sup>3</sup> )               | 20.5         |
| Charge Box Capacity (m <sup>3</sup> )              | 3.5          |
| Power Supply                                       | 415v 3 Phase |
| Motor Size (Kw)                                    | 5.5          |
| Machine Weight (Kg)                                | 6320         |
| Cycle Time (Seconds)                               | 30           |
| Maximum system pressure (Bar)                      | 200          |
| Ram Bore (mm)                                      | 110          |
| Force per Ram (Tonne)                              | 19           |
| Total Force Delivered (Tonne)                      | 38           |
| Compaction Face Area (m <sup>2</sup> )             | 0.36         |
| Maximum Head Face Pressure (Tonne/m <sup>2</sup> ) | 105          |
| Load Opening (mm)                                  | 1760x1360    |