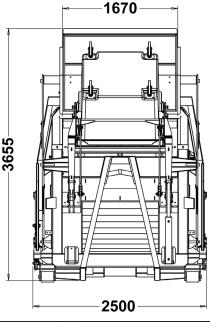

- Ideal for wet waste.
- Controls available on either side.
- Manual load or bin lift versions available.
- Intelli-Fill wireless connectivity.
- Optional deodorising system available.

| Model                                              | MWI P24      |
|----------------------------------------------------|--------------|
| Total Capacity (m <sup>3</sup> )                   | 24           |
| Container Capacity (m <sup>3</sup> )               | 20.5         |
| Charge Box Capacity (m <sup>3</sup> )              | 3.5          |
| Power Supply                                       | 415v 3 Phase |
| Motor Size (Kw)                                    | 5.5          |
| Machine Weight (Kg)                                | 6320         |
| Cycle Time (Seconds)                               | 30           |
| Maximum system pressure (Bar)                      | 200          |
| Ram Bore (mm)                                      | 110          |
| Force per Ram (Tonne)                              | 19           |
| Total Force Delivered (Tonne)                      | 38           |
| Compaction Face Area (m <sup>2</sup> )             | 0.36         |
| Maximum Head Face Pressure (Tonne/m <sup>2</sup> ) | 105          |
| Load Opening (mm)                                  | 1760x1360    |