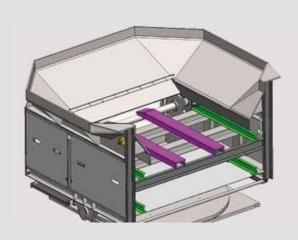

#### Technical details common to the 2 ranges (P152/P200)

**Octagonal form** for the reception area, for a better recovery of waste, no matter the position of the conveyor belt.

**Raceway for the chains,** in type «Train Rails». (green color on the diagram)

**Stress rail,** under the belt, in the center of the receiving area, to withstand shocks instead of the chain rollers, and thus improve its life expectancy. (*purple color on the scheme*)

**Non-return plate**, on the reception area, to prevent debris from returning to the rear articulation.