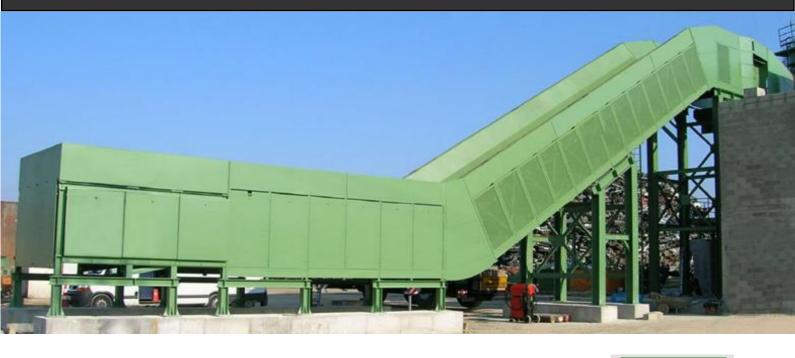

#### **METAL BELT CONVEYOR P152**

**The P152 conveyors** are made of a heavy type mechanically welded structure, and are fitted with a mat of flat blades, with a pitch of 152.4mm.

This type of conveyor is intended to be installed at the outlet of small shears, or behind a vibrating table.

**The P200 conveyors** are manufactured like the P152, of a heavy welded structure, and fitted with a mat of flat blades, with a pitch of 200mm.

**This type of conveyor** is intended to be installed at the output of large shears.

### **METAL BELT CONVEYOR P400**

**The P400 conveyors** are fitted with a belt with folded blades, with a pitch of 400mm. This type of conveyor is used for feeding the shredder, transporting vehicles, etc.