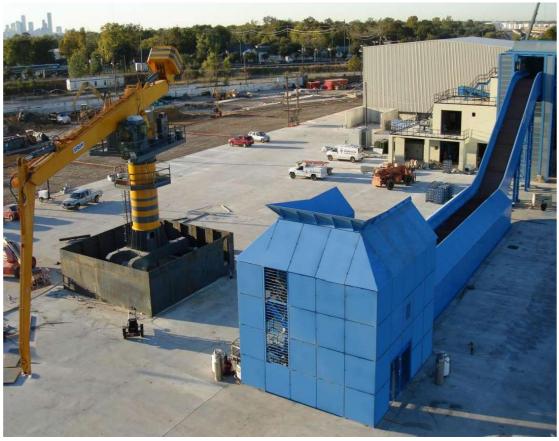

### **Conveyor of shredder**

### **METAL BELT CONVEYOR P400**

**The P400 conveyors** are fitted with a belt with folded blades, with a pitch of 400mm. This type of conveyor is used for feeding the shredder, transporting vehicles, etc.