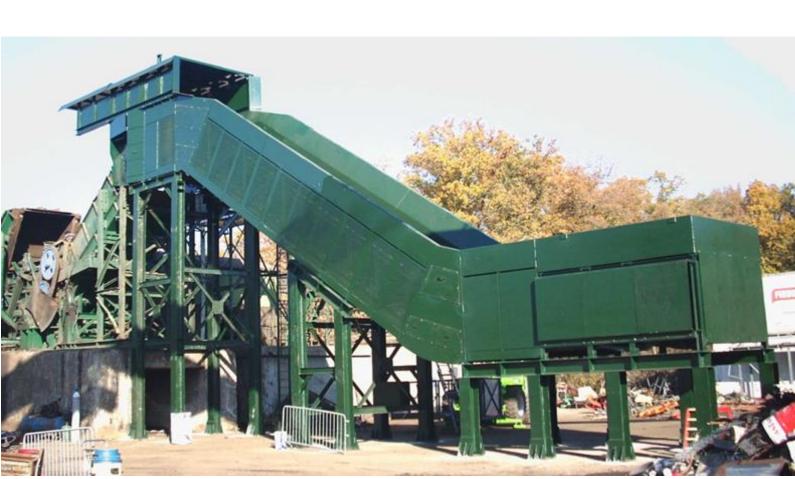

des, with a pitch of 200mm.

**This type of conveyor** is intended to be installed at the output of large shears.



Octagonal reception area, for better recovery of waste, in any prisition of of the account of th

Access stairway and walkway, in order to access the drive motion mone: easily

Raised edges, on the maintenance way side, to avoid any overflowcontible maintenance way (Yellow color on the sketch)

System of earth recovery, trought 2 box

### **METAL BELT CONVEYOR P400**



**The P400 conveyors** are fitted with a belt with folded blades, with a pitch of 400mm. This type of conveyor is used for feeding the shredder, transporting vehicles, etc.

#### **MAIN FEATURES**

Chain pitch
Fracture resistance
Usefull width
Lenght

#### P400

400 mm 89 000 daN 1800mm to 2400mm On request





# Conveyor SOLUTIONS

### **VIBRATING TABLE AND SORTING SOLUTION**





### **Vibrating table**

Recommended at the output of the shear press, it reduces the impact of the product on the conveyor. Equipped with a screen, it facilitates the separation of fines (Soils, sands, etc.)



#### **Waste conveyor and Overband**



## VIBRATING TABLE AND SORTING SOLUTION

### **Details of the vibrating table**







### **EXAMPLES OF MWI PRODUCTS**

Sorting line



**Conveyor at shear outlet** 





## **EXAMPLES OF MWI PRODUCTS**

### **Conveyor of shredder**





## **EXAMPLES OF MWI PRODUCTS**

### **Scrap cleaner**







## **CONVEYOR SOLUTIONS**

Metal deck conveyors
Vibrating tables
Waste conveyor



#### **MARO WORLD INC**

Drage Todorovic 54, 34113 Kragujevac, Serbia Office +381 60 637