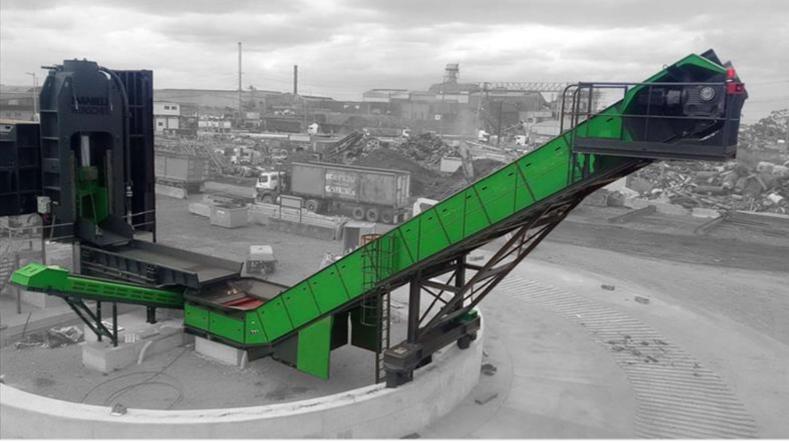

### **Vibrating table**

Recommended at the output of the shear press, it reduces the impact of the product on the conveyor. Equipped with a screen, it facilitates the separation of fines (Soils, sands, etc.)

## VIBRATING TABLE AND SORTING SOLUTION