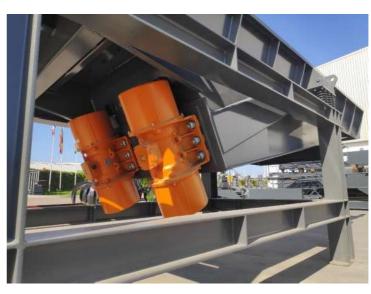

### **Vibrating table**

Recommended at the output of the shear press, it reduces the impact of the product on the conveyor. Equipped with a screen, it facilitates the separation of fines (Soils, sands, etc.)

### **Details of the vibrating table**