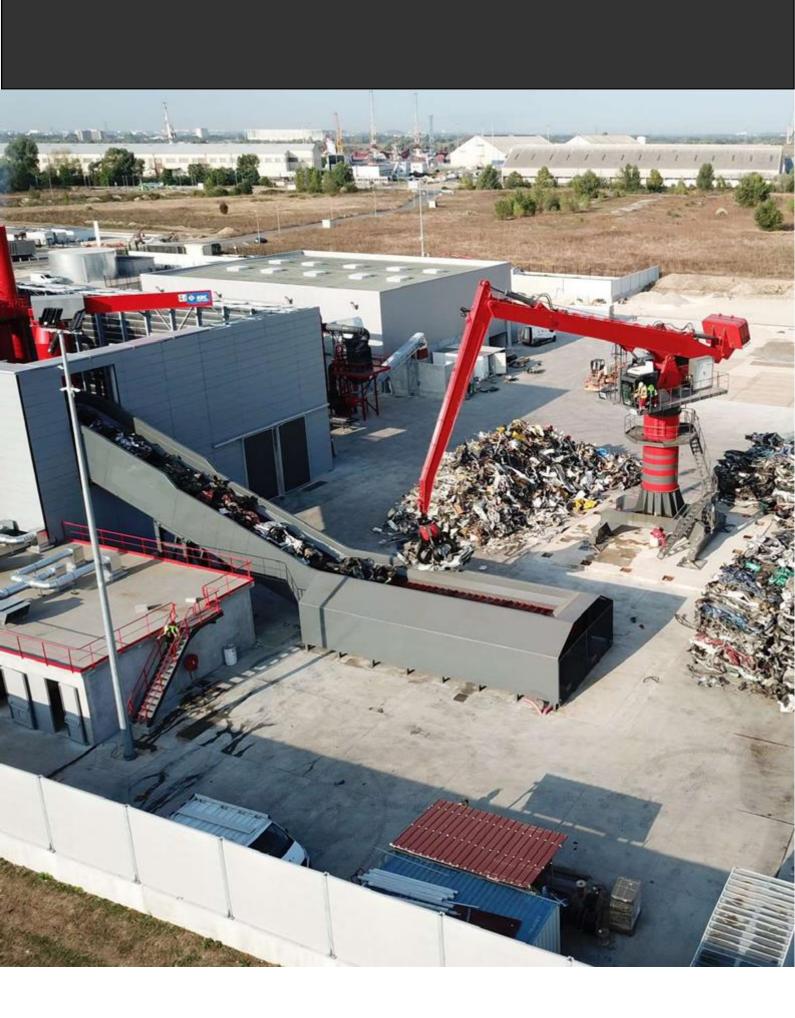

s, with a pitch of 200mm.

**This type of conveyor** is intended to be installed at the output of large shears.



Octagonal reception area, for better recovery of waste, in any prisition of of the account of th

Access stairway and walkway, in order to access the drive motion mone: easily

Raised edges, on the maintenance way side, to avoid any overflowcontible maintenance way (Yellow color on the sketch)

System of earth recovery, trought 2 box

### **METAL BELT CONVEYOR P400**



**The P400 conveyors** are fitted with a belt with folded blades, with a pitch of 400mm. This type of conveyor is used for feeding the shredder, transporting vehicles, etc.

#### **MAIN FEATURES**

Chain pitch
Fracture resistance
Usefull width
Lenght

#### P400

400 mm 89 000 daN 1800mm to 2400mm On request





# Conveyor SOLUTIONS

### **VIBRATING TABLE AND SORTING SOLUTION**





### **Vibrating table**

Recommended at the output of the shear press, it reduces the impact of the product on the conveyor. Equipped with a screen, it facilitates the separation of fines (Soils, sands, etc.)



#### **Waste conveyor and Overband**



## VIBRATING TABLE AND SORTING SOLUTION

### **Details of the vibrating table**







### **EXAMPLES OF MWI PRODUCTS**

Sorting line



**Conveyor at shear outlet** 





## **EXAMPLES OF MWI PRODUCTS**

### **Conveyor of shredder**





## **EXAMPLES OF MWI PRODUCTS**

### **Scrap cleaner**







## **CONVEYOR SOLUTIONS**

Metal deck conveyors
Vibrating tables
Waste conveyor



#### **MARO WORLD INC**

Drage Todorovic 54, 34113 Kragujevac, Serbia Office +381 60 63775