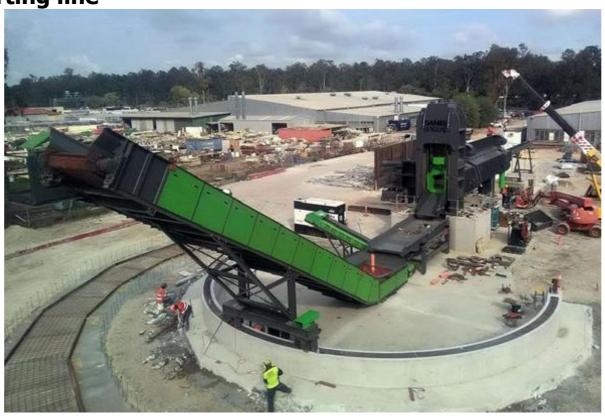

AL BELT CONVEYOR P400**



**The P400 conveyors** are fitted with a belt with folded blades, with a pitch of 400mm. This type of conveyor is used for feeding the shredder, transporting vehicles, etc.

#### **MAIN FEATURES**

Chain pitch
Fracture resistance
Usefull width
Lenght

#### P400

400 mm 89 000 daN 1800mm to 2400mm On request





# Conveyor SOLUTIONS

### **VIBRATING TABLE AND SORTING SOLUTION**





### **Vibrating table**

Recommended at the output of the shear press, it reduces the impact of the product on the conveyor. Equipped with a screen, it facilitates the separation of fines (Soils, sands, etc.)



#### **Waste conveyor and Overband**



## VIBRATING TABLE AND SORTING SOLUTION

### **Details of the vibrating table**







### **EXAMPLES OF MWI PRODUCTS**

Sorting line



**Conveyor at shear outlet** 





## **EXAMPLES OF MWI PRODUCTS**

### **Conveyor of shredder**





## **EXAMPLES OF MWI PRODUCTS**

### **Scrap cleaner**







## **CONVEYOR SOLUTIONS**

Metal deck conveyors
Vibrating tables
Waste conveyor



#### **MARO WORLD INC**

Drage Todorovic 54, 34113 Kragujevac, Serbia Office +381 60 6377551

Mail: office@maroworldinc.com / www.maroworldinc.com