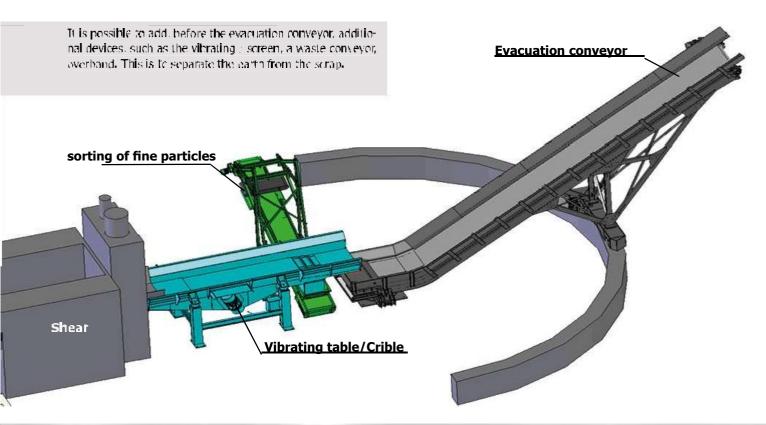

System of earth recovery, trought 2 box

### **Vibrating table**

Recommended at the output of the shear press, it reduces the impact of the product on the conveyor. Equipped with a screen, it facilitates the separation of fines (Soils, sands, etc.)

#### **Waste conveyor and Overband**

### **Details of the vibrating table**