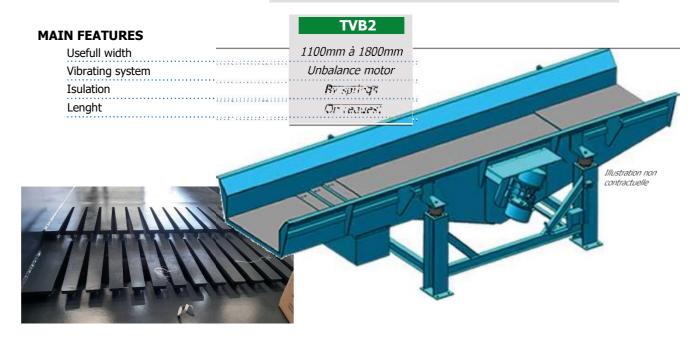

easily

Raised edges, on the maintenance way side, to avoid any overflowcontible maintenance way (Yellow color on the sketch)

System of earth recovery, trought 2 box

### **METAL BELT CONVEYOR P400**



**The P400 conveyors** are fitted with a belt with folded blades, with a pitch of 400mm. This type of conveyor is used for feeding the shredder, transporting vehicles, etc.

#### **MAIN FEATURES**

Chain pitch
Fracture resistance
Usefull width
Lenght

#### P400

400 mm 89 000 daN 1800mm to 2400mm On request





# Conveyor SOLUTIONS

### **VIBRATING TABLE AND SORTING SOLUTION**





### **Vibrating table**

Recommended at the output of the shear press, it reduces the impact of the product on the conveyor. Equipped with a screen, it facilitates the separation of fines (Soils, sands, etc.)



#### **Waste conveyor and Overband**



## VIBRATING TABLE AND SORTING SOLUTION

### **Details of the vibrating table**







### **EXAMPLES OF MWI PRODUCTS**

Sorting line



**Conveyor at shear outlet** 





## **EXAMPLES OF MWI PRODUCTS**

### **Conveyor of shredder**





## **EXAMPLES OF MWI PRODUCTS**

### **Scrap cleaner**







## **CONVEYOR SOLUTIONS**

Metal deck conveyors
Vibrating tables
Waste conveyor



#### **MARO WORLD INC**

Drage Todorovic 54, 34113 Kragujevac, Serbia Office +381 60 6377551

Mail: office@maroworldinc.com / www.maroworldinc.com