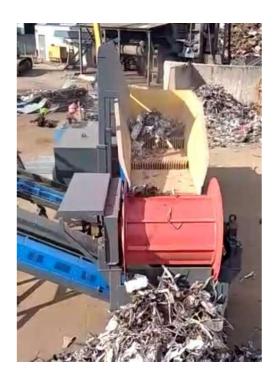

### **METAL BELT CONVEYOR P400**

**The P400 conveyors** are fitted with a belt with folded blades, with a pitch of 400mm. This type of conveyor is used for feeding the shredder, transporting vehicles, etc.

### **Conveyor of shredder**