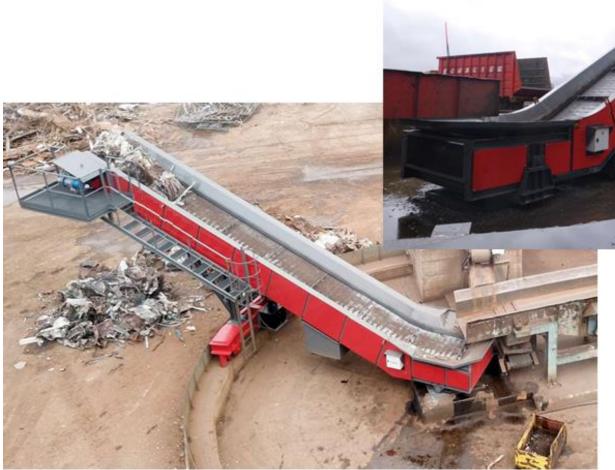

### **METAL BELT CONVEYOR P400**

**The P400 conveyors** are fitted with a belt with folded blades, with a pitch of 400mm. This type of conveyor is used for feeding the shredder, transporting vehicles, etc.

#### **MAIN FEATURES**

Chain pitch
Fracture resistance
Usefull width
Lenght

#### P400

400 mm 89 000 daN 1800mm to 2400mm On request