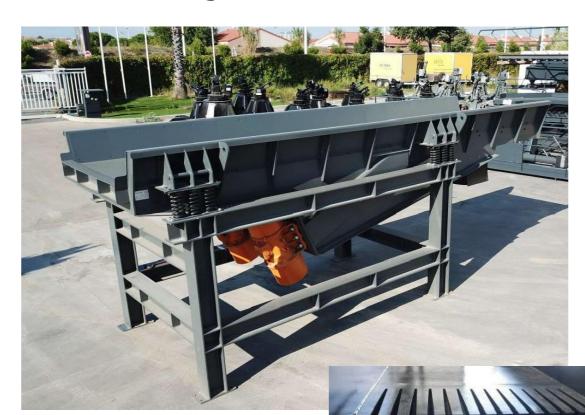

### **Vibrating table**

Recommended at the output of the shear press, it reduces the impact of the product on the conveyor. Equipped with a screen, it facilitates the separation of fines (Soils, sands, etc.)

### **Details of the vibrating table**