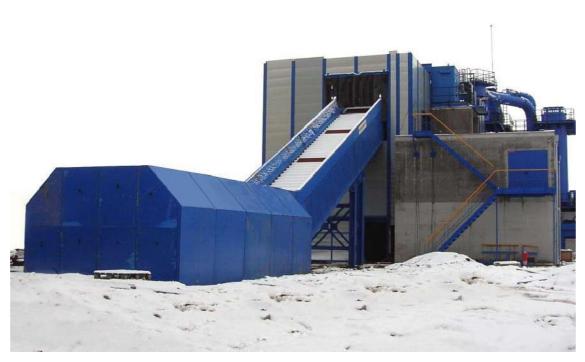

#### **METAL BELT CONVEYOR P152**

**The P152 conveyors** are made of a heavy type mechanically welded structure, and are fitted with a mat of flat blades, with a pitch of 152.4mm.

This type of conveyor is intended to be installed at the outlet of small shears, or behind a vibrating table.

**The P200 conveyors** are manufactured like the P152, of a heavy welded structure, and fitted with a mat of flat blades, with a pitch of 200mm.

**This type of conveyor** is intended to be installed at the output of large shears.

#### Technical details common to the 2 ranges (P152/P200)

**Octagonal form** for the reception area, for a better recovery of waste, no matter the position of the conveyor belt.

**Raceway for the chains,** in type «Train Rails». (green color on the diagram)

**Stress rail,** under the belt, in the center of the receiving area, to withstand shocks instead of the chain rollers, and thus improve its life expectancy. (*purple color on the scheme*)

**Non-return plate**, on the reception area, to prevent debris from returning to the rear articulation.