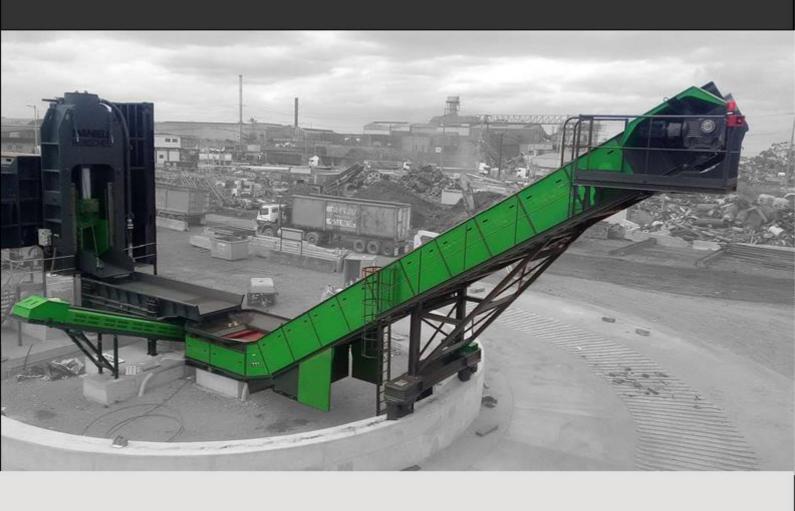

**The P200 conveyors** are manufactured like the P152, of a heavy welded structure, and fitted with a mat of flat blades, with a pitch of 200mm.

**This type of conveyor** is intended to be installed at the output of large shears.

Octagonal reception area, for better recovery of waste, in any prisition of of the account of th

Access stairway and walkway, in order to access the drive motion mone: easily

Raised edges, on the maintenance way side, to avoid any overflowcontible maintenance way (Yellow color on the sketch)

System of earth recovery, trought 2 box