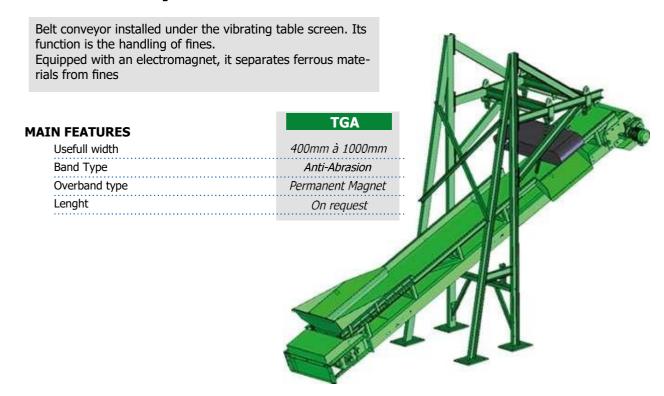

way side, to avoid any overflowcontible maintenance way (Yellow color on the sketch)

System of earth recovery, trought 2 box

### **METAL BELT CONVEYOR P400**



**The P400 conveyors** are fitted with a belt with folded blades, with a pitch of 400mm. This type of conveyor is used for feeding the shredder, transporting vehicles, etc.

#### **MAIN FEATURES**

Chain pitch
Fracture resistance
Usefull width
Lenght

#### P400

400 mm 89 000 daN 1800mm to 2400mm On request





# Conveyor SOLUTIONS

### **VIBRATING TABLE AND SORTING SOLUTION**





### **Vibrating table**

Recommended at the output of the shear press, it reduces the impact of the product on the conveyor. Equipped with a screen, it facilitates the separation of fines (Soils, sands, etc.)



#### **Waste conveyor and Overband**



## VIBRATING TABLE AND SORTING SOLUTION

### **Details of the vibrating table**







### **EXAMPLES OF MWI PRODUCTS**

Sorting line



**Conveyor at shear outlet** 





## **EXAMPLES OF MWI PRODUCTS**

### **Conveyor of shredder**





## **EXAMPLES OF MWI PRODUCTS**

### **Scrap cleaner**







## **CONVEYOR SOLUTIONS**

Metal deck conveyors
Vibrating tables
Waste conveyor



#### **MARO WORLD INC**

Drage Todorovic 54, 34113 Kragujevac, Serbia Office +381 60 6377551

Mail: office@maroworldinc.com / www.maroworldinc.com