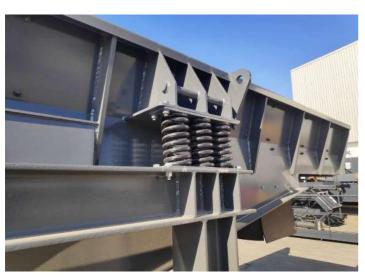

### **Vibrating table**

Recommended at the output of the shear press, it reduces the impact of the product on the conveyor. Equipped with a screen, it facilitates the separation of fines (Soils, sands, etc.)

### **Details of the vibrating table**