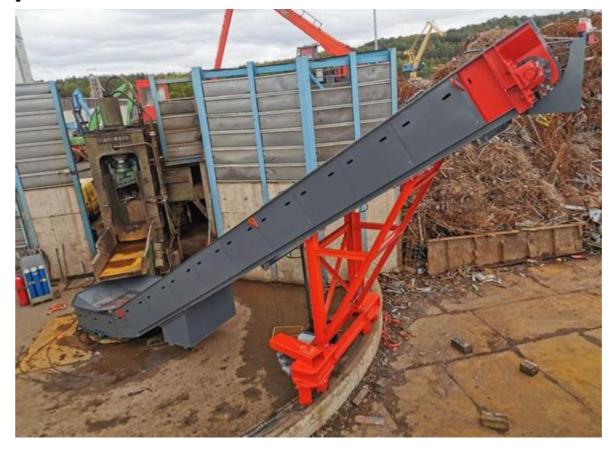

P400 conveyors** are fitted with a belt with folded blades, with a pitch of 400mm. This type of conveyor is used for feeding the shredder, transporting vehicles, etc.

#### **MAIN FEATURES**

Chain pitch
Fracture resistance
Usefull width
Lenght

#### P400

400 mm 89 000 daN 1800mm to 2400mm On request





# Conveyor SOLUTIONS

### **VIBRATING TABLE AND SORTING SOLUTION**





### **Vibrating table**

Recommended at the output of the shear press, it reduces the impact of the product on the conveyor. Equipped with a screen, it facilitates the separation of fines (Soils, sands, etc.)



#### **Waste conveyor and Overband**



## VIBRATING TABLE AND SORTING SOLUTION

### **Details of the vibrating table**







### **EXAMPLES OF MWI PRODUCTS**

Sorting line



**Conveyor at shear outlet** 





## **EXAMPLES OF MWI PRODUCTS**

### **Conveyor of shredder**





## **EXAMPLES OF MWI PRODUCTS**

### **Scrap cleaner**







## **CONVEYOR SOLUTIONS**

Metal deck conveyors
Vibrating tables
Waste conveyor



#### **MARO WORLD INC**

Drage Todorovic 54, 34113 Kragujevac, Serbia Office +381 60 6377551

Mail: office@maroworldinc.com / www.maroworldinc.com