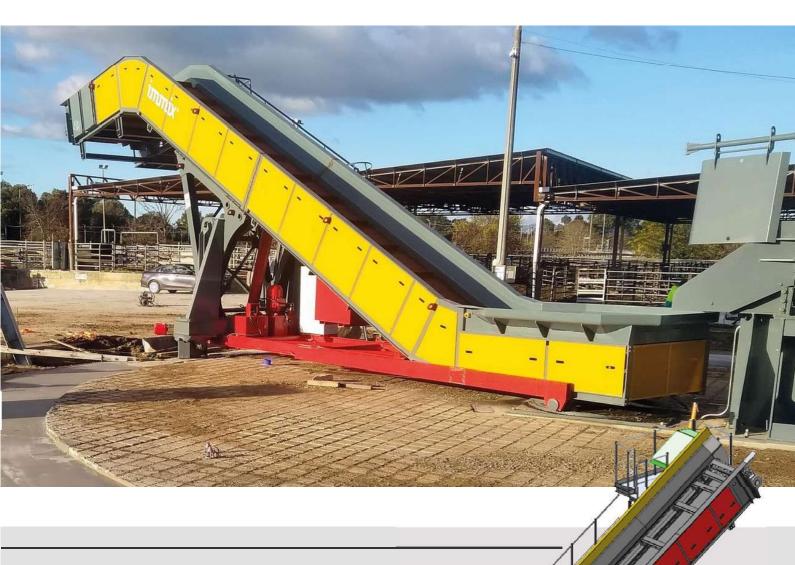

#### **METAL BELT CONVEYOR P152**

**The P152 conveyors** are made of a heavy type mechanically welded structure, and are fitted with a mat of flat blades, with a pitch of 152.4mm.

This type of conveyor is intended to be installed at the outlet of small shears, or behind a vibrating table.

|                     | P152            |
|---------------------|-----------------|
| MAIN FEATURES       |                 |
| Chain pitch         | 152 mm          |
| Fracture resistance | 12 000 daN      |
| Usefull width       | 900mm to 1800mm |
| Lenght              | On request      |