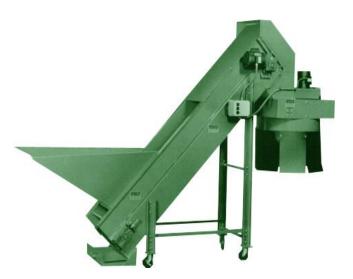

## **GLASS CRUSHER**

**MODEL 620** 

The High Volume, Conveyor Fed Glass Crushing Solution – Bottling Operations, Beverage Distributors, Recycling Operations and Municipalities

A high volume glass crusher designed for long life and trouble free operation. This model is capable of handling full or empty bottles. Conveyor Fed design with side flanges on belt and cover rails to contain material. This feature has been proven to greatly extend the life of the belt, eliminating some costly routine maintenance found on other crushers. Volume reductions up to 80%.

## STANDARD PRODUCT FEATURES

- Rated capacities: 3 to 4 tons per hour
- Crushes up to and including one gallon containers
- · Processes full or partially filled containers
- · Factory-direct parts and service

## **SPECIFICATIONS**

| Machine constructed of heavy gauge steel |
|------------------------------------------|
| Designed for easy maintenance and upkeep |
| Replaceable crushing chamber             |
| Reduces volume by 80%                    |
| ½ HP crusher motor                       |
| 1/2 HP conveyor motor                    |
| Crushed glass weight = 80 lbs. /cu. Ft.  |
| 16" wide conveyor bed                    |
| Features self-cleaning tail pulley       |
| Replaceable rubber discharge shroud      |
| Hardened replaceable crusher bar         |
| Side flange belt                         |
|                                          |