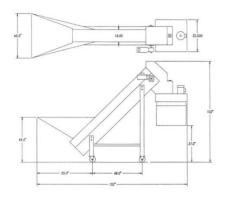

our
- Crushes up to and including one gallon containers
- · Processes full or partially filled containers
- · Factory-direct parts and service



## **SPECIFICATIONS**

| Machine constructed of heavy gauge steel |
|------------------------------------------|
| Designed for easy maintenance and upkeep |
| Replaceable crushing chamber             |
| Reduces volume by 80%                    |
| ½ HP crusher motor                       |
| 1/2 HP conveyor motor                    |
| Crushed glass weight = 80 lbs. /cu. Ft.  |
| 16" wide conveyor bed                    |
| Features self-cleaning tail pulley       |
| Replaceable rubber discharge shroud      |
| Hardened replaceable crusher bar         |
| Side flange belt                         |
|                                          |



Length: 12' 8"
Width: 45"
Height: 8' 6"
Weight: 1,188 lbs.